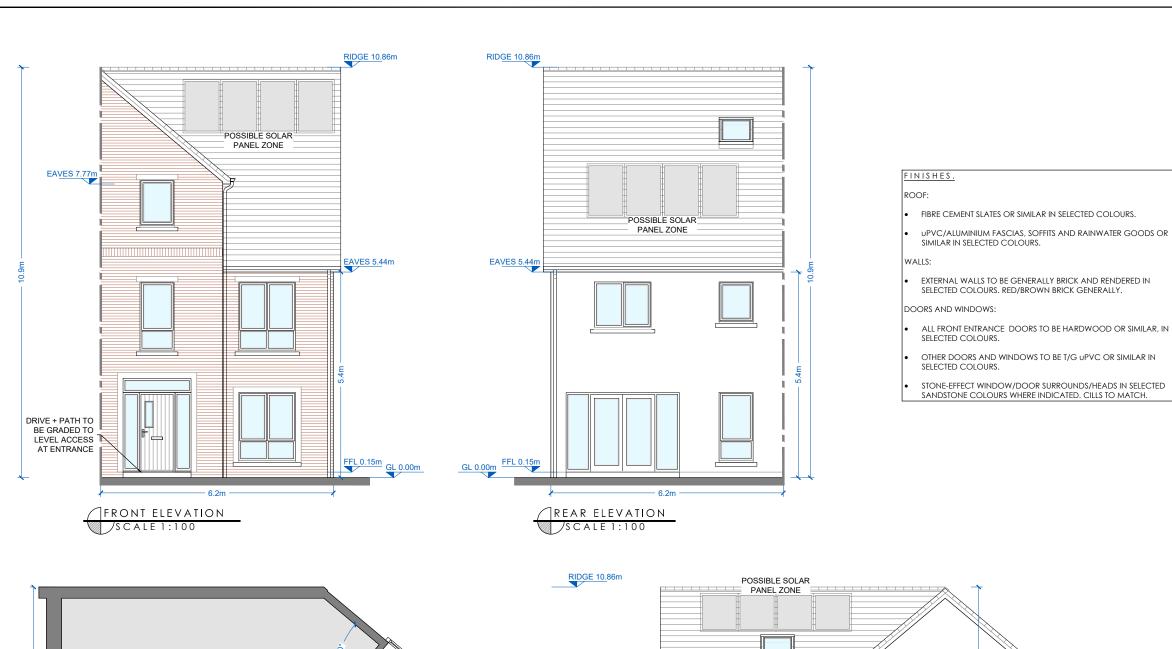

## NOTE

LEVELS, ORIENTATION AND SITUATION (E.G. DETACHED, SEMI-DETACHED OR TERRACED) VARY PER UNIT. REFER TO SITE PLAN FOR LEVELS, ORIENTATION AND SITE CONTEXT INFORMATION.