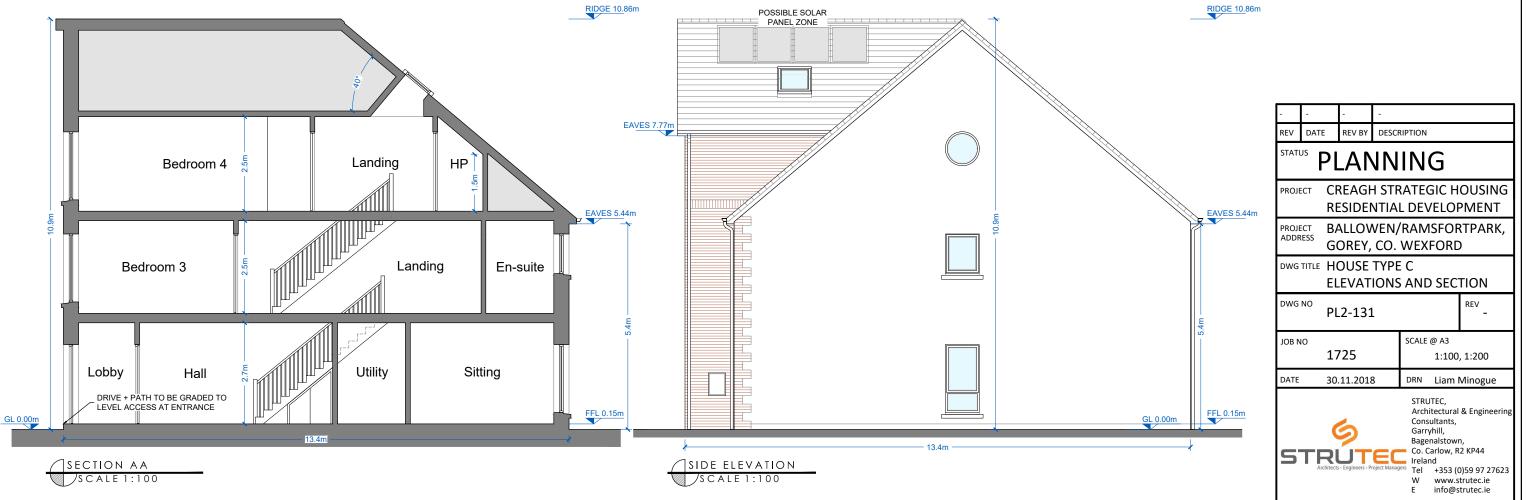

## NOTE

LEVELS, ORIENTATION AND SITUATION (E.G. DETACHED, SEMI-DETACHED OR TERRACED) VARY PER UNIT. REFER TO SITE PLAN FOR LEVELS, ORIENTATION AND SITE CONTEXT INFORMATION.